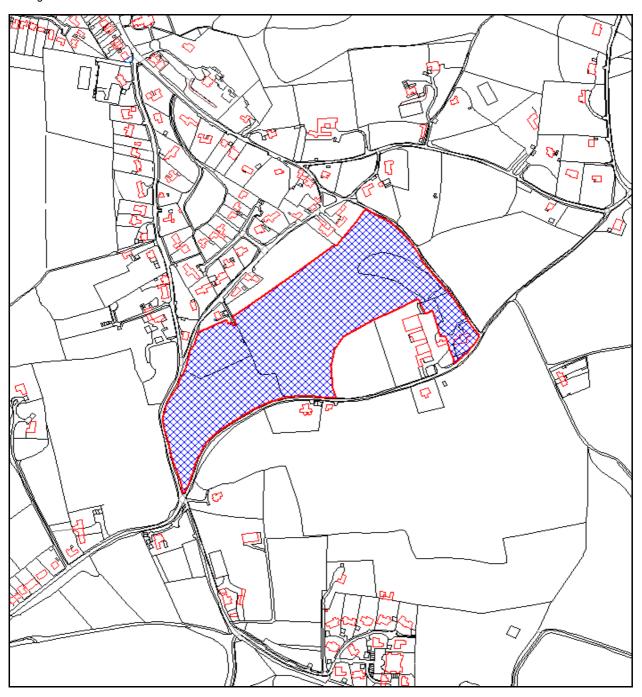

## TM/12/01373/FL

Land Rear Of The Butts Beechinwood Lane Platt Sevenoaks Kent TN15 8QN Section 73 application to vary conditions 1 (direction of shooting); 2 (maximum number of archers and club use); 6 (maximum weight of longbows) of planning permission TM/10/00875/FL (Engineering operation to extend the size of the archery field to the north east, resiting of existing catch netting, associated landscaping together with variation of condition 9 of TM/05/01396/FL to amend the direction of shooting (retrospective))